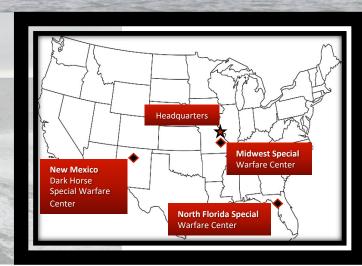

## **Facilities**

NFSWC – Full Spectrum Live Fire Maritime and Combatant Diver Training

MWSWC – FMP Non-Live Fire Dive Operations and Riverine Operations