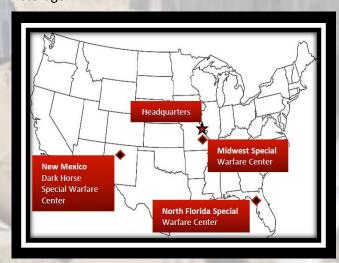

### **3 Self-Sufficient Facilities Nationwide**

More than 3500 acres of privately owned training ground with on-site billeting, catering, DOD/ATF approved weapons, ammunition and explosive storage

## Corporate Headquarters

271 West 1<sup>st</sup> St. St Louis, MO 63025 (844) 851-0911

#### LE FACILITIES

Missouri Mid-West Special Warfare Center (MWSW): 410 Thomas Rd, Farmington MO Florida Special Warfare Center (FSWC): 9495 Puckett Rd, Perry, FL 32348

Real Challenges. Real Experiences. Real Solutions.